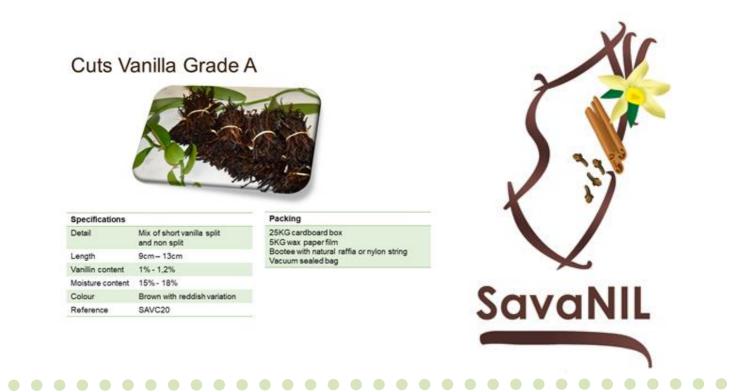

# Specification sheet1/3Product name: Premium Vanilla Extraction Grade

|                                                         |                  | Product reference            | SAVC20       |  |  |
|---------------------------------------------------------|------------------|------------------------------|--------------|--|--|
|                                                         |                  | Country of origin            | Madagascar   |  |  |
|                                                         |                  |                              |              |  |  |
| Description a                                           | nd specification |                              |              |  |  |
| Organic mix of split and non split Grade A vanilla pods |                  |                              |              |  |  |
| ~ \                                                     | /anillin content | 1,0% –1,2%                   |              |  |  |
| ~ N                                                     | Aoisture content | 15% - 18%                    |              |  |  |
| ~ L                                                     | ength            | 9cm – 13cm                   |              |  |  |
| ~ (                                                     | Colour           | Brown with reddish variation |              |  |  |
|                                                         |                  |                              |              |  |  |
|                                                         |                  |                              |              |  |  |
|                                                         | Extra Options    |                              |              |  |  |
|                                                         |                  | Pods can be cut to           | o 1cm – 5 cm |  |  |
| Other name                                              |                  |                              |              |  |  |
| ~ E                                                     | Extraction Grade |                              |              |  |  |
| ~ \                                                     | /anilla cuts     |                              |              |  |  |

# Specification sheet2/3Product name: Premium Vanilla Extraction Grade

| Packaging          | sealed bags or sealed box as per clients request                |
|--------------------|-----------------------------------------------------------------|
| 5 5                |                                                                 |
|                    |                                                                 |
| <b>Best before</b> |                                                                 |
| ~                  | 24 months from delivery date, depending on storage              |
|                    | (as long as the bag has not been opened)                        |
| ~                  | 6-12 months from opening the bag, depending on storage          |
|                    |                                                                 |
| Storage            |                                                                 |
| ~                  | Store in a dry spot                                             |
| ~                  | Keep in a tight, sealed container or vacuum sealed<br>packaging |
| ~                  | Keep away from dust, water and chemicals                        |
|                    |                                                                 |
|                    |                                                                 |